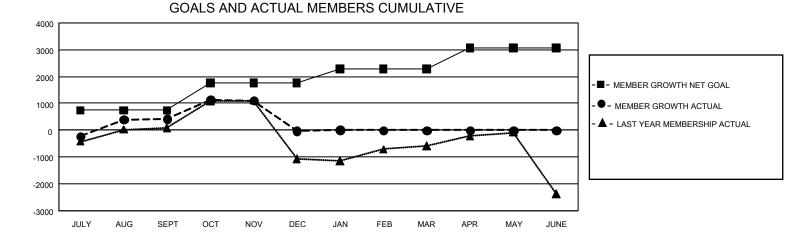

## GMT MONTHLY MEMBERSHIP PROGRESS REPORT

GMT Constitutional Area 7, Group C

REPORT DOES NOT INCLUDE CLUBS IN UNDISTRICTED AREAS.

| Clubs                 |               |           |               | Members               |                        |                         |                                                    |  |  |
|-----------------------|---------------|-----------|---------------|-----------------------|------------------------|-------------------------|----------------------------------------------------|--|--|
| RESULTS FOR 2019-2020 |               |           |               | RESULTS FOR 2019-2020 |                        |                         |                                                    |  |  |
| QUARTER               | NEW CLUB GOAL | NEW CLUBS | DROPPED CLUBS | QUARTER               | BER GROWTH NET<br>GOAL | MEMBER GROWTH<br>ACTUAL | DROPPED<br>MEMBERS ACTUAL<br>(including transfers) |  |  |
| JULY/AUG/SEPT         | 39            | 12        | 24            | JULY/AUG/SEPT         | 2,235                  | 1,255                   | 684                                                |  |  |
| OCT/NOV/DEC           | 27            | 10        | 23            | OCT/NOV/DEC           | 3,030                  | 1,289                   | 1,718                                              |  |  |
| JAN/FEB/MAR           | 24            | 0         | 1             | JAN/FEB/MAR           | 1,575                  | 187                     | 129                                                |  |  |
| APR/MAY/JUNE          | 24            | 0         | 0             | APR/MAY/JUNE          | 2,370                  | 0                       | 0                                                  |  |  |