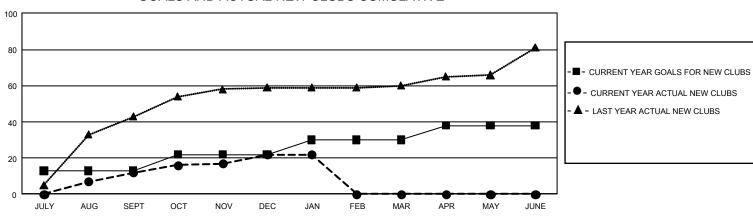

## GMT MONTHLY MEMBERSHIP PROGRESS REPORT

GMT Constitutional Area 7, Group C

REPORT DOES NOT INCLUDE CLUBS IN UNDISTRICTED AREAS.

| Clubs                 |               |           |               | Members               |                        |                         |                                                    |  |  |
|-----------------------|---------------|-----------|---------------|-----------------------|------------------------|-------------------------|----------------------------------------------------|--|--|
| RESULTS FOR 2019-2020 |               |           |               | RESULTS FOR 2019-2020 |                        |                         |                                                    |  |  |
| QUARTER               | NEW CLUB GOAL | NEW CLUBS | DROPPED CLUBS | QUARTER               | BER GROWTH NET<br>GOAL | MEMBER GROWTH<br>ACTUAL | DROPPED<br>MEMBERS ACTUAL<br>(including transfers) |  |  |
| JULY/AUG/SEPT         | 39            | 12        | 24            | JULY/AUG/SEPT         | 2,235                  | 1,255                   | 684                                                |  |  |
| OCT/NOV/DEC           | 27            | 10        | 23            | OCT/NOV/DEC           | 3,030                  | 1,289                   | 1,718                                              |  |  |
| JAN/FEB/MAR           | 24            | 0         | 1             | JAN/FEB/MAR           | 1,575                  | 187                     | 129                                                |  |  |
| APR/MAY/JUNE          | 24            | 0         | 0             | APR/MAY/JUNE          | 2,370                  | 0                       | 0                                                  |  |  |